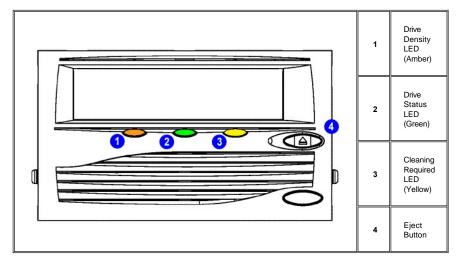

#### When to Use the Cleaning Cartridge

SuperDLTtape drives do not require regular preventative cleaning due to improvements in the design. Do not clean your drive unless required. Your backup software or the yellow Cleaning Required light (LED) notify you if you need to clean the drive. The location of the yellow Cleaning Required LED is shown in Figure 1.

Figure 1. Front Panel LEDs