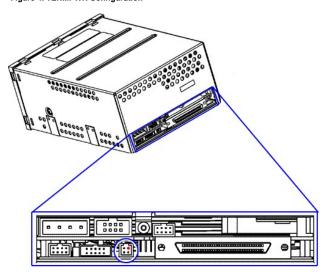

# SCSI Connectors: Dell™ PowerVault™ 110T SDLT 320 Tape Drive User's Guide

Figure 1 shows the location of the two 68-pin SCSI connectors available from the back of the Dell PowerVault 110T SDLT 320 tape drive, external model.

Figure 2 shows the location of the SCSI port available from the back of the Dell PowerVault 110T SDLT 320 tape drive, internal model.

Figure 1. Location of SCSI Connectors on Back of External Drive

Figure 2. Location of SCSI Port on Back of Internal Drive