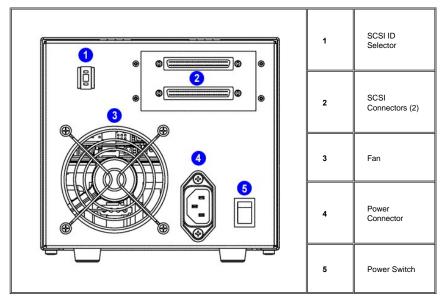

# SCSI Connectors: Dell™ PowerVault™ 110T SDLT 320 Tape Drive User's Guide

Figure 1 shows the location of the two 68-pin SCSI connectors available from the back of the Dell PowerVault 110T SDLT 320 tape drive, external model.

Figure 2 shows the location of the SCSI port available from the back of the Dell PowerVault 110T SDLT 320 tape drive, internal model.

Figure 1. Location of SCSI Connectors on Back of External Drive

Figure 2. Location of SCSI Port on Back of Internal Drive