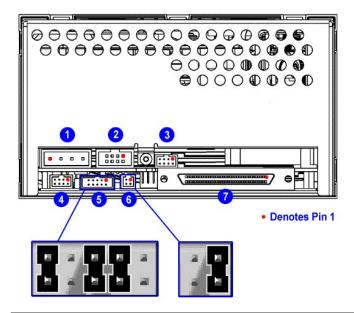

# SCSI Connectors: Dell™ PowerVault™ 110T SDLT 320 Tape Drive User's Guide

Figure 1 shows the location of the two 68-pin SCSI connectors available from the back of the Dell PowerVault 110T SDLT 320 tape drive, external model.

Figure 2 shows the location of the SCSI port available from the back of the Dell PowerVault 110T SDLT 320 tape drive, internal model.

Figure 1. Location of SCSI Connectors on Back of External Drive

Figure 2. Location of SCSI Port on Back of Internal Drive