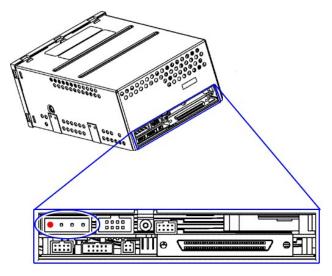

#### When to Use the Cleaning Cartridge

SuperDLTtape drives do not require regular preventative cleaning due to improvements in the design. Do not clean your drive unless required. Your backup software or the yellow Cleaning Required light (LED) notify you if you need to clean the drive. The location of the yellow Cleaning Required LED is shown in Figure 1.

Figure 1. Front Panel LEDs