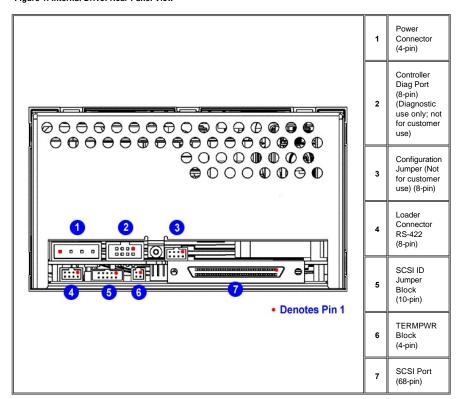

# SCSI Connectors: Dell™ PowerVault™ 110T SDLT 320 Tape Drive User's Guide

Figure 1 shows the location of the two 68-pin SCSI connectors available from the back of the Dell PowerVault 110T SDLT 320 tape drive, external model.

Figure 2 shows the location of the SCSI port available from the back of the Dell PowerVault 110T SDLT 320 tape drive, internal model.

Figure 1. Location of SCSI Connectors on Back of External Drive

Figure 2. Location of SCSI Port on Back of Internal Drive