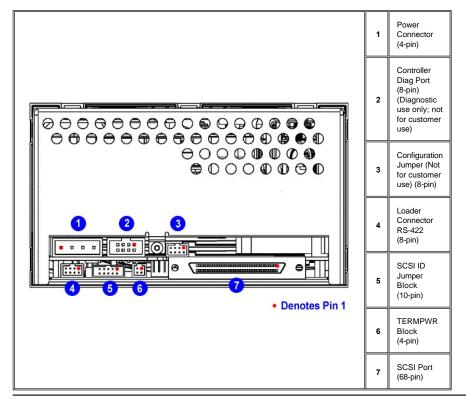

Figure 2 shows the location of the SCSI port available from the back of the Dell PowerVault 110T SDLT 320 tape drive, internal model.

Figure 1. Location of SCSI Connectors on Back of External Drive

Figure 2. Location of SCSI Port on Back of Internal Drive