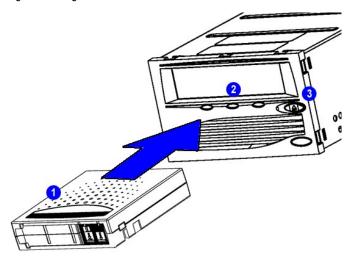

### Loading a Cleaning Cartridge

To load a cleaning cartridge, follow these steps:

1. Insert the cleaning cartridge (with the front slide label slot facing outward) fully into the drive until the drive engages the cartridge and begins to take up the cleaning media.

The green In Use light will blink and the cleaning cycle will begin automatically.

When the cleaning cycle completes the cartridge automatically ejects from the drive and the yellow Cleaning Required light shuts off.