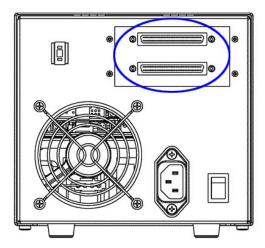

# SCSI Connectors: Dell™ PowerVault™ 110T SDLT 320 Tape Drive User's Guide

Figure 1 shows the location of the two 68-pin SCSI connectors available from the back of the Dell PowerVault 110T SDLT 320 tape drive, external model.