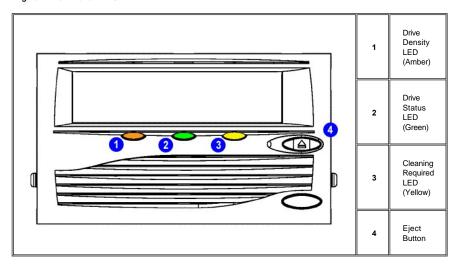

#### When to Use the Cleaning Cartridge

SuperDLTtape drives do not require regular preventative cleaning due to improvements in the design. Do not clean your drive unless required. Your backup software or the yellow Cleaning Required light (LED) notify you if you need to clean the drive. The location of the yellow Cleaning Required LED is shown in Figure 1.

Figure 1. Front Panel LEDs

The green In Use light will blink and the cleaning cycle will begin automatically.

When the cleaning cycle completes the cartridge automatically ejects from the drive and the yellow Cleaning Required light shuts off.

2. Remove the cartridge, place it back into a plastic case, and mark the label after each cleaning.

NOTE: On the last cleaning, the cleaning cartridge will not eject. Use the Eject button on the front of the drive to eject the expired cleaning cartridge and disposithe cartridge.