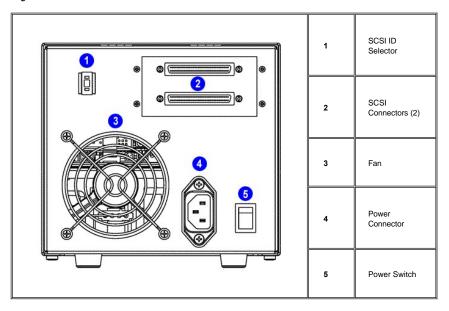

# SCSI Connectors: Dell™ PowerVault™ 110T SDLT 320 Tape Drive User's Guide

Figure 1 shows the location of the two 68-pin SCSI connectors available from the back of the Dell PowerVault 110T SDLT 320 tape drive, external model.

Figure 2 shows the location of the SCSI port available from the back of the Dell PowerVault 110T SDLT 320 tape drive, internal model.

Figure 1. Location of SCSI Connectors on Back of External Drive

Figure 2. Location of SCSI Port on Back of Internal Drive